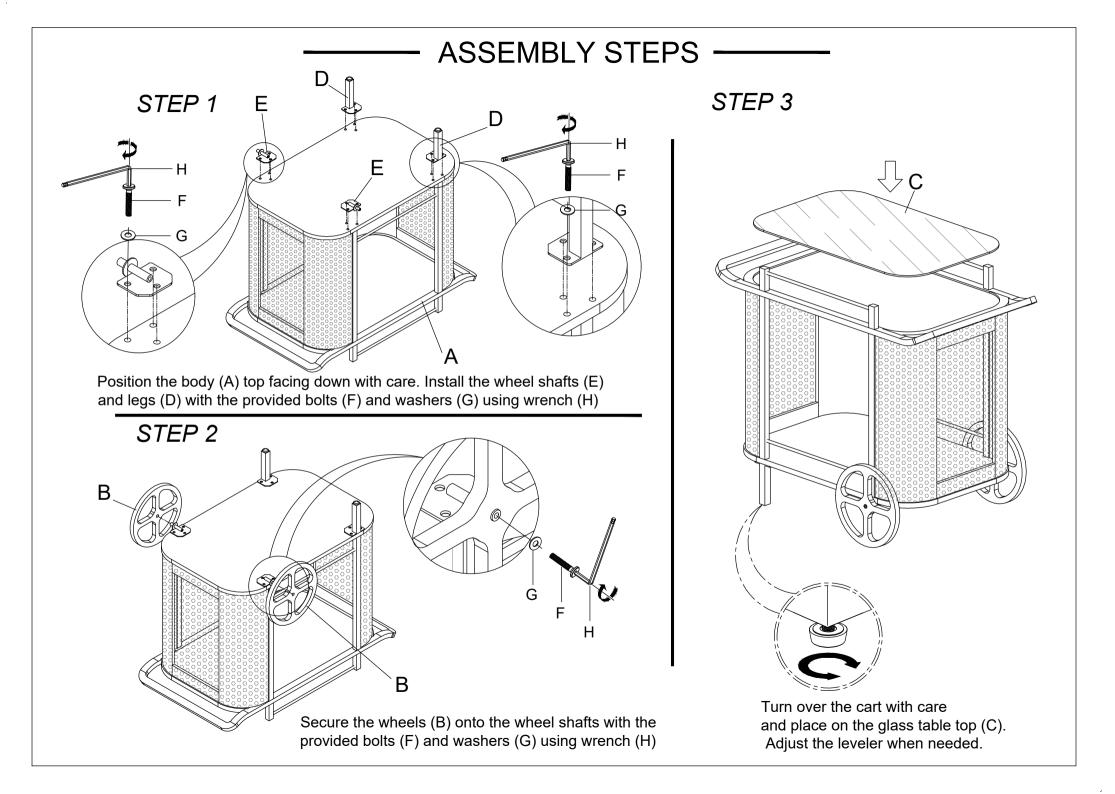

## YUMA ASSEMBLY INSTRUCTIONS

| PARTS LIST |         |                    |     |  |
|------------|---------|--------------------|-----|--|
| LABEL      | PICTURE | DESCRPTION         | QTY |  |
| Α          |         | BODY               | 1   |  |
| В          |         | WHEEL              | 2   |  |
| С          |         | GLASS TABLE<br>TOP | 1   |  |
| D          |         | LEGS               | 2   |  |
| E          | \$      | WHEEL SHAFT        | 2   |  |

HARDWARE

| LABEL | PICTURE    | DESCRIPTION          | QTY |
|-------|------------|----------------------|-----|
| F     |            | Bolt M8x20           | 14  |
| G     | $\bigcirc$ | Washer<br>Ø19xØ8x1mm | 14  |
| Н     |            | Wrench M4x60         | 1   |

BEFORE BEGINNING ASSEMBLY:

Read instructions cover to cover

Have two adults on hand for assembly

Do NOT assemble on flooring or carpet . Assemble on a clean nonmarring surface (ex: packing Foam)

Save all packaging until assembly is completed