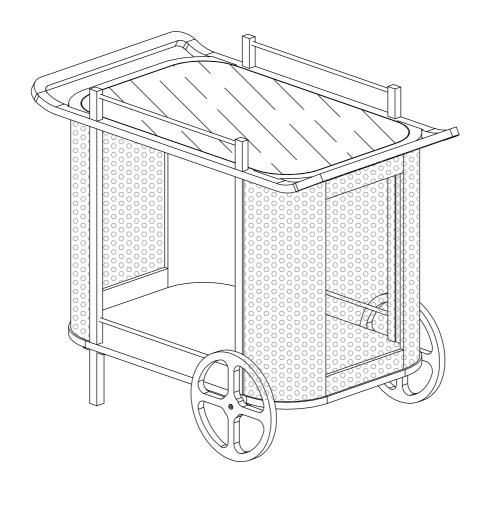

## YUMA NATURAL RATTAN BAR CART

## YUMA ASSEMBLY INSTRUCTIONS

| PARTS LIST |         |                    |     |  |
|------------|---------|--------------------|-----|--|
| LABEL      | PICTURE | DESCRPTION         | QTY |  |
| Α          |         | BODY               | 1   |  |
| В          |         | WHEEL              | 2   |  |
| С          |         | GLASS TABLE<br>TOP | 1   |  |
| D          |         | LEGS               | 2   |  |
| E          | \$      | WHEEL SHAFT        | 2   |  |